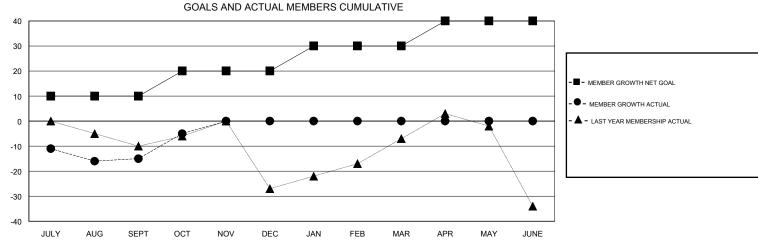

## District 4 C2

Results as of: 10/31/2019

| DROPPED CLUBS: 0  DROPPED MEMBERS |         | 20 CLUBS OF 52 ADDED 1 OR MORE<br>NEW MEMBERS | GENDER DISTE<br>MALE<br>FEMALE  | 921 (69.61%)<br>402 (30.39%) |     |
|-----------------------------------|---------|-----------------------------------------------|---------------------------------|------------------------------|-----|
| DECEASED                          | 5       | CHCK HEDE FOR CHMHI ATIVE                     | TOTAL FAMILY UNIT MEMBERS       |                              | 185 |
| CLUB CANCELLED OTHER              | 0<br>42 | CLICK HERE FOR CUMULATIVE MEMBERSHIP DATA     | FAMILY MEMBERS PAYING HALF DUES |                              | 95  |
| TOTAL                             | 47      |                                               |                                 |                              |     |