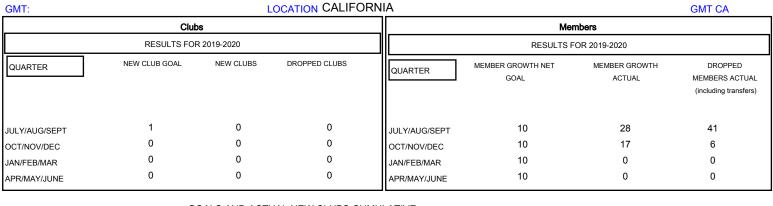

## District 4 C2

Results as of: 10/31/2019

| DROPPED CLUBS: 0  DROPPED MEMBERS |         | 20 CLUBS OF 52 ADDED 1 OR MORE<br>NEW MEMBERS | GENDER DISTE<br>MALE<br>FEMALE  | 921 (69.61%)<br>402 (30.39%) |     |
|-----------------------------------|---------|-----------------------------------------------|---------------------------------|------------------------------|-----|
| DECEASED                          | 5       | CHCK HEDE FOR CHMHI ATIVE                     | TOTAL FAMILY UNIT MEMBERS       |                              | 185 |
| CLUB CANCELLED OTHER              | 0<br>42 | CLICK HERE FOR CUMULATIVE MEMBERSHIP DATA     | FAMILY MEMBERS PAYING HALF DUES |                              | 95  |
| TOTAL                             | 47      |                                               |                                 |                              |     |